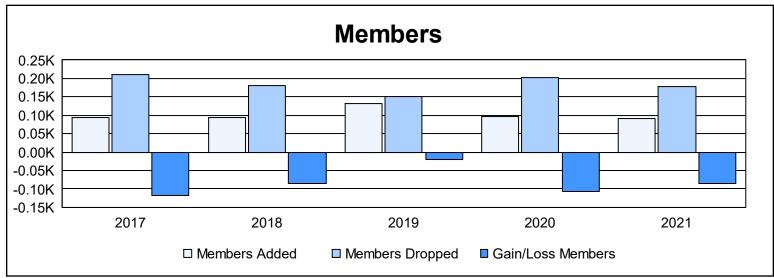

District 107 A

As of June 2021 Cumulative

| Year      | New<br>Clubs | Dropped<br>Clubs | Gain/<br>Loss<br>Clubs | New<br>Members | Charter<br>Members | Reinstate<br>Members | Transfer<br>Members | Total<br>Member<br>Added | Total<br>Members<br>Dropped | Gain/<br>Loss<br>Members |
|-----------|--------------|------------------|------------------------|----------------|--------------------|----------------------|---------------------|--------------------------|-----------------------------|--------------------------|
| 2016-2017 | 0            | 1                | -1                     | 81             | 1                  | 0                    | 12                  | 94                       | 211                         | -117                     |
| 2017-2018 | 0            | 1                | -1                     | 90             | 0                  | 1                    | 3                   | 94                       | 180                         | -86                      |
| 2018-2019 | 1            | 2                | -1                     | 102            | 20                 | 1                    | 9                   | 132                      | 152                         | -20                      |
| 2019-2020 | 0            | 2                | -2                     | 91             | 0                  | 1                    | 5                   | 97                       | 203                         | -106                     |
| 2020-2021 | 1            | 3                | -2                     | 58             | 28                 | 2                    | 3                   | 91                       | 177                         | -86                      |
| Average   | 0            | 2                | -1                     | 84             | 10                 | 1                    | 6                   | 102                      | 185                         | -83                      |