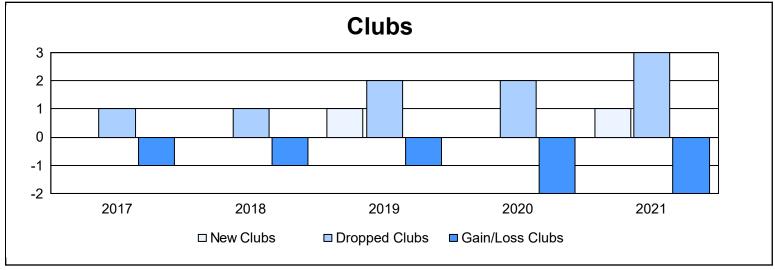

District 107 A

As of June 2021 Cumulative

| Year      | New<br>Clubs | Dropped<br>Clubs | Gain/<br>Loss<br>Clubs | New<br>Members | Charter<br>Members | Reinstate<br>Members | Transfer<br>Members | Total<br>Member<br>Added | Total<br>Members<br>Dropped | Gain/<br>Loss<br>Members |
|-----------|--------------|------------------|------------------------|----------------|--------------------|----------------------|---------------------|--------------------------|-----------------------------|--------------------------|
| 2016-2017 | 0            | 1                | -1                     | 81             | 1                  | 0                    | 12                  | 94                       | 211                         | -117                     |
| 2017-2018 | 0            | 1                | -1                     | 90             | 0                  | 1                    | 3                   | 94                       | 180                         | -86                      |
| 2018-2019 | 1            | 2                | -1                     | 102            | 20                 | 1                    | 9                   | 132                      | 152                         | -20                      |
| 2019-2020 | 0            | 2                | -2                     | 91             | 0                  | 1                    | 5                   | 97                       | 203                         | -106                     |
| 2020-2021 | 1            | 3                | -2                     | 58             | 28                 | 2                    | 3                   | 91                       | 177                         | -86                      |
| Average   | 0            | 2                | -1                     | 84             | 10                 | 1                    | 6                   | 102                      | 185                         | -83                      |